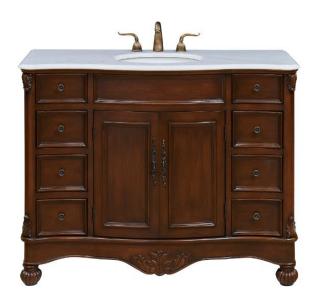

## Luxe collection

48 inch single bathroom vanity Set

Item No: VF-1034

(Teak)

| Overall dimensions           | 48"L x 21.5"W x 35"H   |
|------------------------------|------------------------|
| Top thickness                | 0.75"                  |
|                              |                        |
| Specifications               |                        |
| Base Finish                  | Teak                   |
| Top finish                   | Guangxi White          |
| Base material                | solid wood leg and MDF |
| Top material                 | Marble                 |
| Sink included                | yes                    |
| sink material                | porcelain              |
| overflow hole                | yes                    |
| sink type                    | undermount             |
| Doors                        | yes                    |
| number of doors              | 2                      |
| Drawers                      | yes                    |
| number of Functional drawers | 6                      |
| <del>-</del>                 | ·                      |